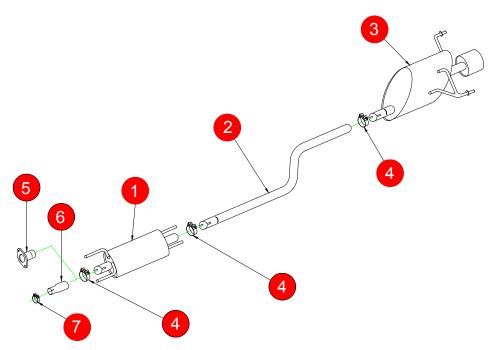

## FITTING INSTRUCTIONS

.

| CA  | R    | Astra MK5 Hatch/Sporthatch                                                                                                                                                                                       | PART NO. | SVX045                      |
|-----|------|------------------------------------------------------------------------------------------------------------------------------------------------------------------------------------------------------------------|----------|-----------------------------|
| YEA | AR   | 05-09                                                                                                                                                                                                            | FIT KITS | 064 FK                      |
| NO  | DTES | Depending on which model you have, will depend on which adaptor and<br>clamp you need to use. The table below shows you what clamp to use with<br>the adaptor.<br>Rear siencer for cars with cut out in valance. | FEATURES | Pipe diameter:- 63.5mm/2.5" |

| NO.     | PART NO.   | DESCRIPTION                                                                      | QTY | E-MARK     | N/A      |
|---------|------------|----------------------------------------------------------------------------------|-----|------------|----------|
| 1       | 704GM      | Front Silencer                                                                   | 1   | DATE       | 19/02/16 |
| 2       | 708GM      | Link Pipe                                                                        | 1   | ISSUE      | 02       |
| 3       | 716GM47    | Rear Silencer                                                                    | 1   | AUTHORISED | M.Ydlibi |
| Fit Kit |            |                                                                                  |     |            |          |
| 4       | Z016.10064 | 65mm H/D Clamp                                                                   | 3   |            |          |
| 5       | 705GM      | Adaptor (Only use if the O.E has a flange to bolt to, if not use the correct AD) | 1   |            |          |
| 6a      | AD05       | Adaptor 63.5mm - 55.5mm (Use with 7a)                                            | 1   |            |          |
| 6b      | AD06       | Adaptor 63.5mm - 50.5mm (Use with 7b)                                            | 1   |            |          |
| 6c      | AD08       | Adaptor 63.5mm - 45.5mm (Use with 7c)                                            | 1   |            |          |
| 7a      | Z016.10004 | 55-59mm Clamp                                                                    | 1   |            |          |
| 7b      | Z016.10002 | 51-55mm Clamp                                                                    | 1   |            |          |
| 7c      | Z016.10003 | 47-51mm Clamp                                                                    | 1   |            |          |